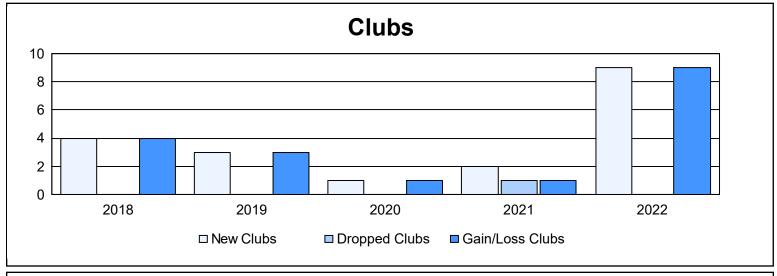

District 303 As of June 2022 Cumulative

| Year      | New<br>Clubs | Dropped<br>Clubs | Gain/<br>Loss<br>Clubs | New<br>Members | Charter<br>Members | Reinstate<br>Members | Transfer<br>Members | Total<br>Member<br>Added | Total<br>Members<br>Dropped | Gain/<br>Loss<br>Members |
|-----------|--------------|------------------|------------------------|----------------|--------------------|----------------------|---------------------|--------------------------|-----------------------------|--------------------------|
| 2017-2018 | 4            | 0                | 4                      | 356            | 124                | 10                   | 4                   | 494                      | 464                         | 30                       |
| 2018-2019 | 3            | 0                | 3                      | 279            | 85                 | 11                   | 8                   | 383                      | 318                         | 65                       |
| 2019-2020 | 1            | 0                | 1                      | 250            | 32                 | 25                   | 14                  | 321                      | 443                         | -122                     |
| 2020-2021 | 2            | 1                | 1                      | 238            | 66                 | 32                   | 8                   | 344                      | 369                         | -25                      |
| 2021-2022 | 9            | 0                | 9                      | 272            | 241                | 12                   | 13                  | 538                      | 342                         | 196                      |
| Average   | 4            | 0                | 4                      | 279            | 110                | 18                   | 9                   | 416                      | 387                         | 29                       |